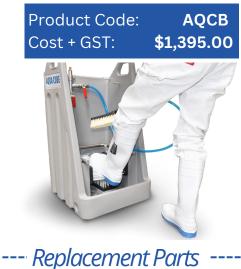

| WF06    |
|---------------|---------|---------------|---------|
| Cost + GST:   | \$69.00 | Cost + GST:   | \$69.00 |

### **Floor Mounting Kit**



- Hardy Bristles for reliable cleaning
- Easy and Hassle-free installation

Product Code: AQCBR \$270.00 Cost + GST:



• Easy to install floor mounts to ensure your Aqua Cube Plus stays in place.

| Product Code: | AQCA    |
|---------------|---------|
| Cost + GST:   | \$53.00 |

🐛 Call Us 1300 628 104 🛛 🔀 sales@fmcgis.com.au | Prices exclude GST

## **AQUA CUBE**

### **Boot Cleaning Station**

- Solid, UV Resistant PVC enclosure
- Hands free cleaning of shoe soles
- Stainless steel tubing for corrosion free cleaning
- Brushes ensure quality shoe clean
- Unique design captures and disposes of waste water, minimising cross contamination





🐛 Call Us 1300 628 104 🛛 🔽 sales@fmcgis.com.au 🛛 Prices exclude GST



**Spare Hand Brushes** 



- Waterfeed with flow valve
- Simple installation

Product Code:WF01Cost + GST:\$59.00

### Spare Brush Set

- Hardy Bristles ensures reliable shoe cleaning
- Easy and Hassle-free installation

Product Code:AQCBRCost + GST:\$270.00



- Waterfeed with non flow valve
- Sturdy Bristles ensures a deep clean





## **Optional Accessories**

### **Metal Grates**

### For Aqua Cube Plus

- Sturdy Metal Construction
- Scrapes off Heavy Soiling
- Simple installation into existing Aqua Cube + systems
- **Best** for the Mining Industry





### For Aqua Cube

- Strong Metal Construction
- Removes and Scrapes off Heavy Soiling
- Quick installation into existing Aqua Cube systems

Product Code: Cost