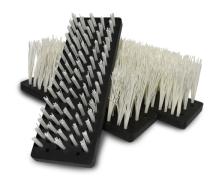

**Spare Brush Set** 

• Soft bristles to ensure a deep and efficient clean

• Sturdy bristles and durable construction

| Product Code: | WF05    | Product Code: | WF06    |
|---------------|---------|---------------|---------|
| Cost + GST:   | \$69.00 | Cost + GST:   | \$69.00 |

### Spare Brush Set

- Hardy Bristles ensures reliable shoe cleaning
- Easy and Hassle-free installation

Product Code:AQCBRCost + GST:\$270.00

- Waterfeed with non flow valve
- Sturdy Bristles ensures a deep clean