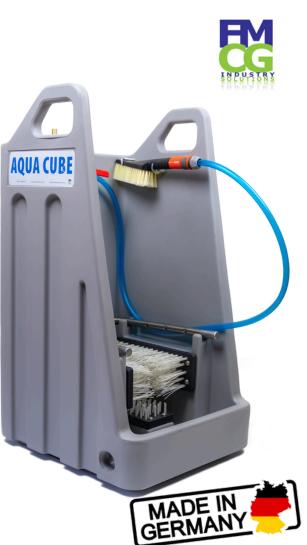

## **AQUA CUBE PLUS**

### **Boot Cleaning Station**

- UV Resistant PVC enclosure
- Handsfree cleaning of shoe soles
- Stainless steel tubing for corrosion free cleaning
- Features a convenient hand washing basin
- Unique design captures waste water

Product Code: AQCB+ Cost + GST: **\$1,395.00** 