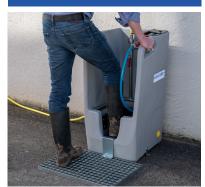

## **AQUA CUBE PLUS**

### **Boot Cleaning Station**

- UV Resistant PVC enclosure
- Handsfree cleaning of shoe soles
- Stainless steel tubing for corrosion free cleaning
- Features a convenient hand washing basin
- Unique design captures waste water