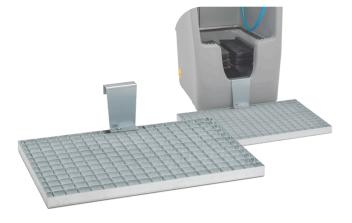

### **Metal Grates**

### For Aqua Cube Plus

- Sturdy Metal Construction
- Scrapes off Heavy Soiling
- Simple installation into existing Aqua Cube + systems
- **Best** for the Mining Industry