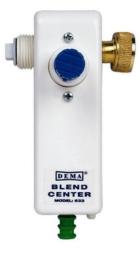

## Sanitiser Dosing Unit

- **Easily** configure dilutions using the broad range of included coloured tips
- Small and **compact** size makes installation easy

| Product Code: | DMDSWL   |
|---------------|----------|
| Cost + GST:   | \$142.00 |