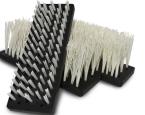

**Spare Brush Set** 

• Soft bristles to ensure a deep and efficient clean

• Sturdy bristles and durable construction

| Product Code: | WF05    | Product Code: | WF06    |
|---------------|---------|---------------|---------|
| Cost + GST:   | \$69.00 | Cost + GST:   | \$69.00 |