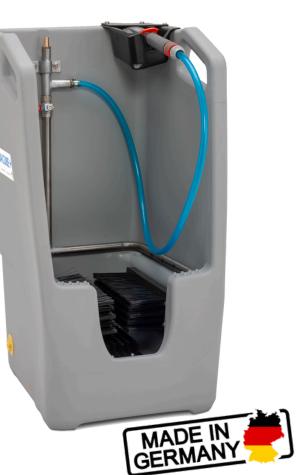

## **AQUA CUBE**

### **Boot Cleaning Station**

- Solid, UV Resistant PVC enclosure
- Hands free cleaning of shoe soles
- Stainless steel tubing for corrosion free cleaning
- Brushes ensure quality shoe clean
- Unique design captures and disposes of waste water, minimising cross contamination