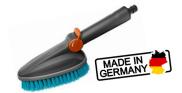

#### ---- Replacement Parts -----\_\_\_\_\_ **Replacement Hand Brush Options**

- Waterfeed with stop valve
- Simple installation

| Product Code: | WF04    |
|---------------|---------|
| Cost + GST:   | \$69.00 |