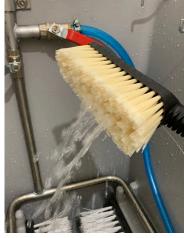

### **Boot Cleaning Station**

- Solid, UV Resistant PVC enclosure
- Hands free cleaning of shoe soles
- Stainless steel tubing for corrosion free cleaning
- Brushes ensure quality shoe clean
- Unique design captures and disposes of waste water, minimising cross contamination

🐛 Call Us 1300 628 104 🛛 🔽 sales@fmcgis.com.au 🛛 Prices exclude GST

**Spare Hand Brushes** 

- Waterfeed with flow valve
- Simple installation

Product Code:WF01Cost + GST:\$59.00