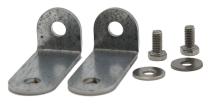

### **Floor Mounting Kit**

- Hardy Bristles for reliable cleaning
- Easy and Hassle-free installation

Product Code: AQCBR \$270.00 Cost + GST:

• Easy to install floor mounts to ensure your Aqua Cube Plus stays in place.